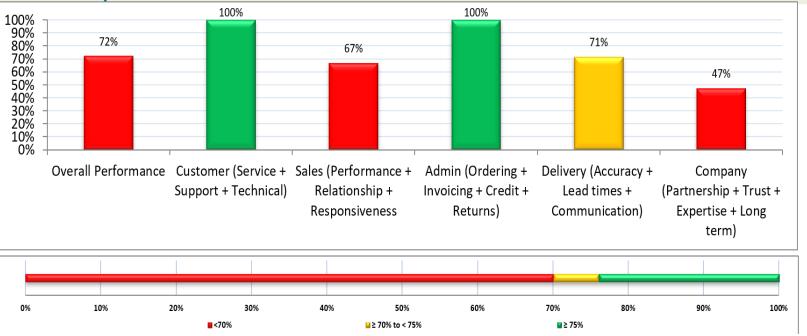

# IGI FSI

Integrated B2B sales training program with multi rater customer survey





### Who we are:

IGI FSI is a Packages Group company, pioneering in emerging technologies driven business solutions. Equipped with State of the art technology, IGI FSI can become your growth partner anywhere around the world.





## **Project overview**

The Only integrated tool in Pakistan that comes with:

De- bottlenecking Sales Process

**Incentive Planning** 

A multi rater B2B customer feedback tool

An integrated online Training





#### Factors addressed in training





# Handling Objections





#### B2B multi rater customer survey sample report on what's important







## **Investment Required**

125,000 PKR per person excluding taxes Minimum 10 participants. Maximum 100 survey feeds 50% mobilization advance required

187, Ali Institute of Education, First Floor, Main Ferozpur Road Lahore – 54000, Pakistan.

**Ph:** +924235465928-30 **Email:** <u>info@igifsi.com</u>



Website: www.igifsi.com